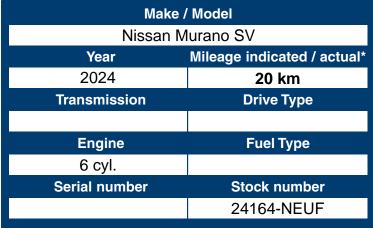

## **Poirier Nissan Val D'Or**

1689 3e Av Val-d'Or J9P 1V9

819-825-2525

**EQUIPMENTS** 

**SALE PRICE** 

\$42,848

Plus tax.